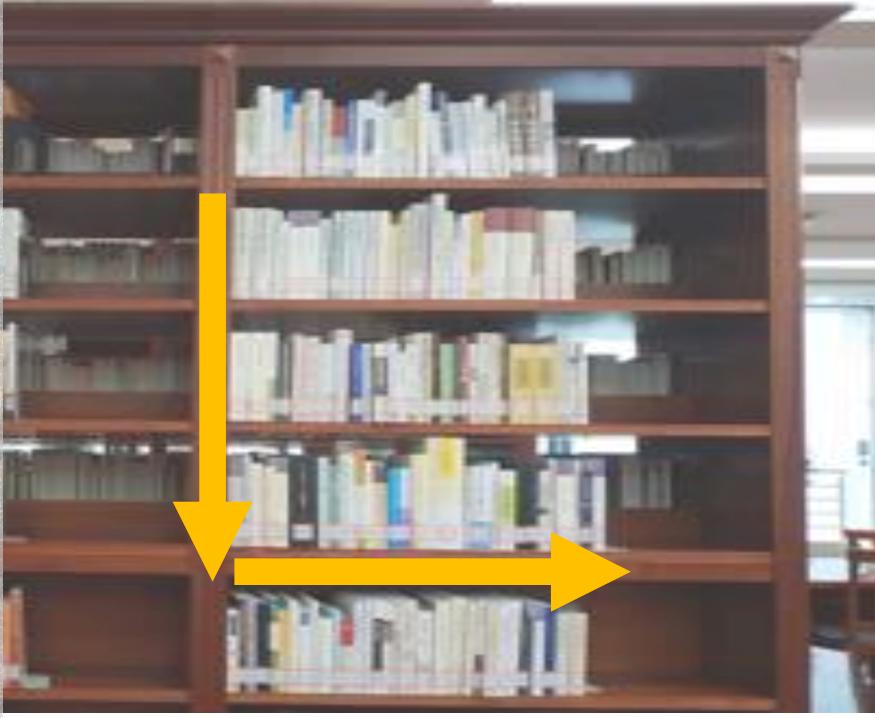

|
|                                                         |                                          |                                          |                               |                                                               |
|                                                         |                                          |                                          |                               |                                                               |
|                                                         |                                          |                                          |                               |                                                               |

Library Orientation 2024/8/21

## LOCATE COLLECTION





## LOCATE IT!

Read a call Number





## USE 5G TO SEARCH BOOKS! EASY!







Self-help borrowing & returning machine





- Quick positioning
- Route planning
- Real-time navigation



"上海交通大学图书馆" (search library WeChat official account)
→ "资源导航" (resource navigation)

→ " 查 书 找 书 " ( search for books)

## CHECK OUT - REQUEST



Step 1.
Search the book in the library website.



Submit a request and choose the pickup location (logging in with jAccount).

Step 3.

Receive a text/email as the book arrives.

Step 4.
Pick up the book and check it out.

Except those
1. For reading only
2. Short-term
borrowing

Library Orientation 2024/8/2



# BORROW & RETURN

#### 3 options:

Self-service Machines



- The Service Desk
- 24-hour Book Return Box









#### DATABASES

- **Abstract databas