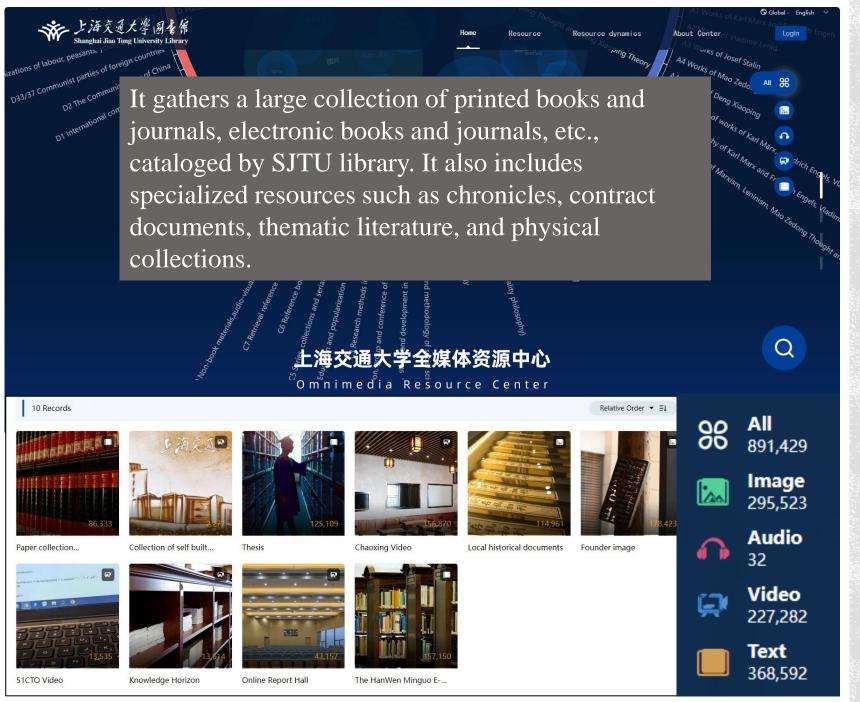

## SJTU OMNIMEDIA RESOURCE CENTER (ORC)

Home Page > Resources > Special Collections >

https://vlc.sjtu.edu.cn/