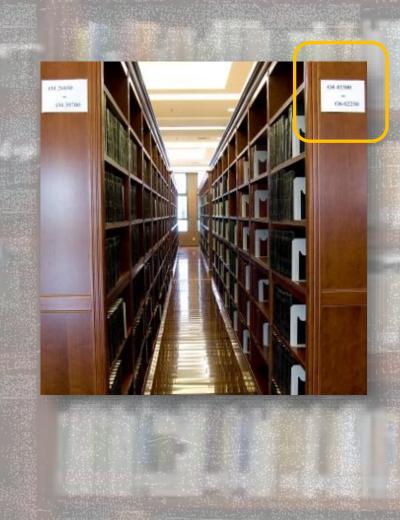

|
|                                                         |                                          |                                          |                               |                                                               |
|                                                         |                                          |                                          |                               |                                                               |
|                                                         |                                          |                                          |                               |                                                               |

Library Orientation 2024/8/21

## LOCATE COLLECTION





## LOCATE IT!

Read a call Number





## USE 5G TO SEARCH BOOKS! EASY!







Self-help borrowing & returning machine





- Quick positioning
- Route planning
- Real-time navigation



"上海交通大学图书馆" (search library WeChat official account)
→ "资源导航" (resource navigation)

→ " 查 书 找 书 " ( search for books)

## CHECK OUT - REQUEST



Step 1.
Search the book in the library website.



Submit a request and choose the pickup location (logging in with jAccount).

Step 3.

Receive a text/email as the book arrives.

Step 4.
Pick up the book and check it out.

Except those
1. For reading only
2. Short-term
borrowing

Library Orientation 2024/8/2



# BORROW & RETURN

#### 3 options:

Self-service Machines



- The Service Desk
- 24-hour Book Return Box









#### DATABASES

- **Abstract datab