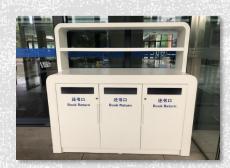

# BORROW & RETURN

#### 3 options:

Self-service Machines

- The Service Desk
- 24-hour Book Return Box