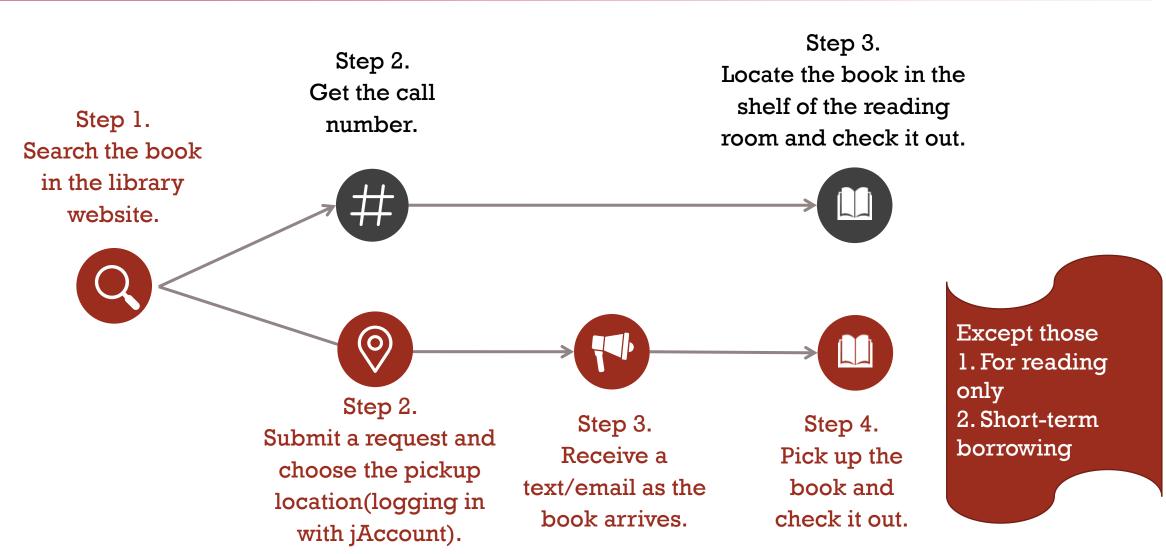

## CHECK OUT - REQUEST

Step 1.
Search the book in the library website.

Submit a request and choose the pickup location (logging in with jAccount).

Step 3.

Receive a text/email as the book arrives.

Step 4.
Pick up the book and check it out.

Except those
1. For reading only
2. Short-term
borrowing

Library Orientation 2024/8/2