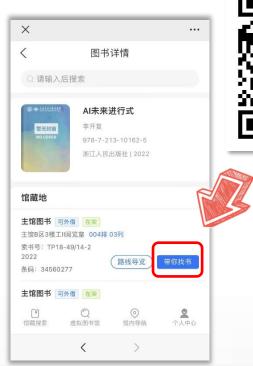

## USE 5G TO SEARCH BOOKS! EASY!

Self-help borrowing & returning machine

- Quick positioning
- Route planning
- Real-time navigation

"上海交通大学图书馆" (search library WeChat official account)
→ "资源导航" (resource navigation)

## CHECK OUT - REQUEST

Step 1.
Search the book in the library website.

Submit a request and choose the pickup location (logging in with jAccount).

Step 3.

Receive a text/email as the book arrives.

Step 4.
Pick up the book and check it out.