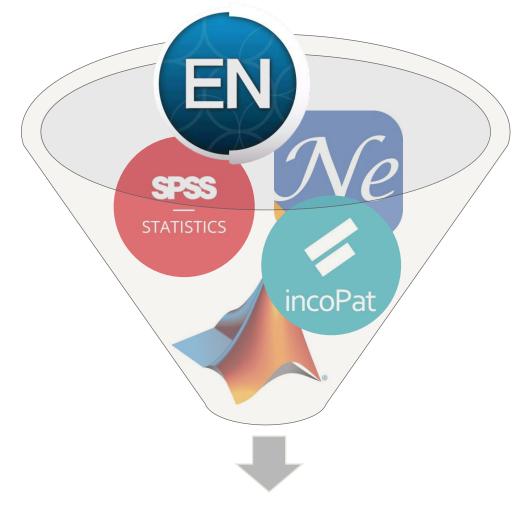

## RESEARCH TOOLS

Document Management

EndNote, NoteExpress

Analysis tools

SPSS, incoPat

Research Management

ESI, Incites, ScienceWatch, SciVal

More in the <u>Library Website ></u> <u>Services > Research Support</u>