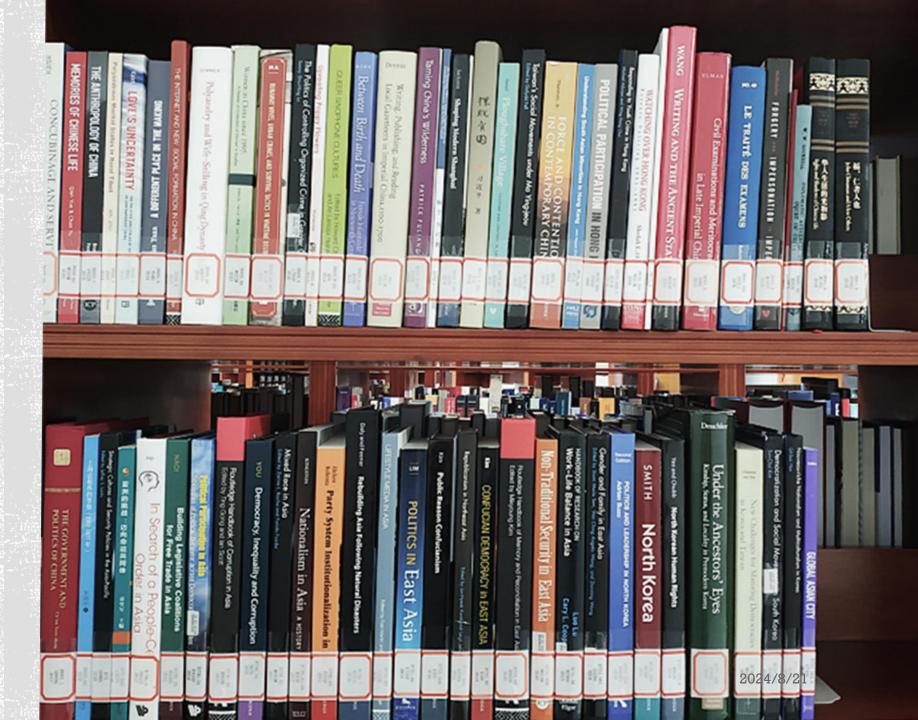

|                                          |                                          |                               |                                                               |
|                                                         |                                          |                                          |                               |                                                               |
|                                                         |                                          |                                          |                               |                                                               |

Library Orientation 2024/8/21

## LOCATE COLLECTION





## LOCATE IT!

Read a call Number





## USE 5G TO SEARCH BOOKS! EASY!







Self-help borrowing & returning machine





- Quick positioning
- Route planning
- Real-time navigation



"上海交通大学图书馆" (search library WeChat official account)
→ "资源导航" (resource navigation)

→ " 查 书 找 书 " ( search for books)

## CHECK OUT - REQUEST



Step 1.
Search the book in the library website.



Submit a request and choose the pickup location (logging in with jAccount).

Step 3.

Receive a text/email as the book arrives.

Step 4.
Pick up the book and check it out.

Except those
1. For reading only
2. Short-term
borrowing

Library Orientation 2024/8/2



# BORROW & RETURN

#### 3 options:

Self-service Machines



- The Service Desk
- 24-hour Book Return Box









#### DATABASES

- **Abstract databases**
- **Full-text databases**
- E-book