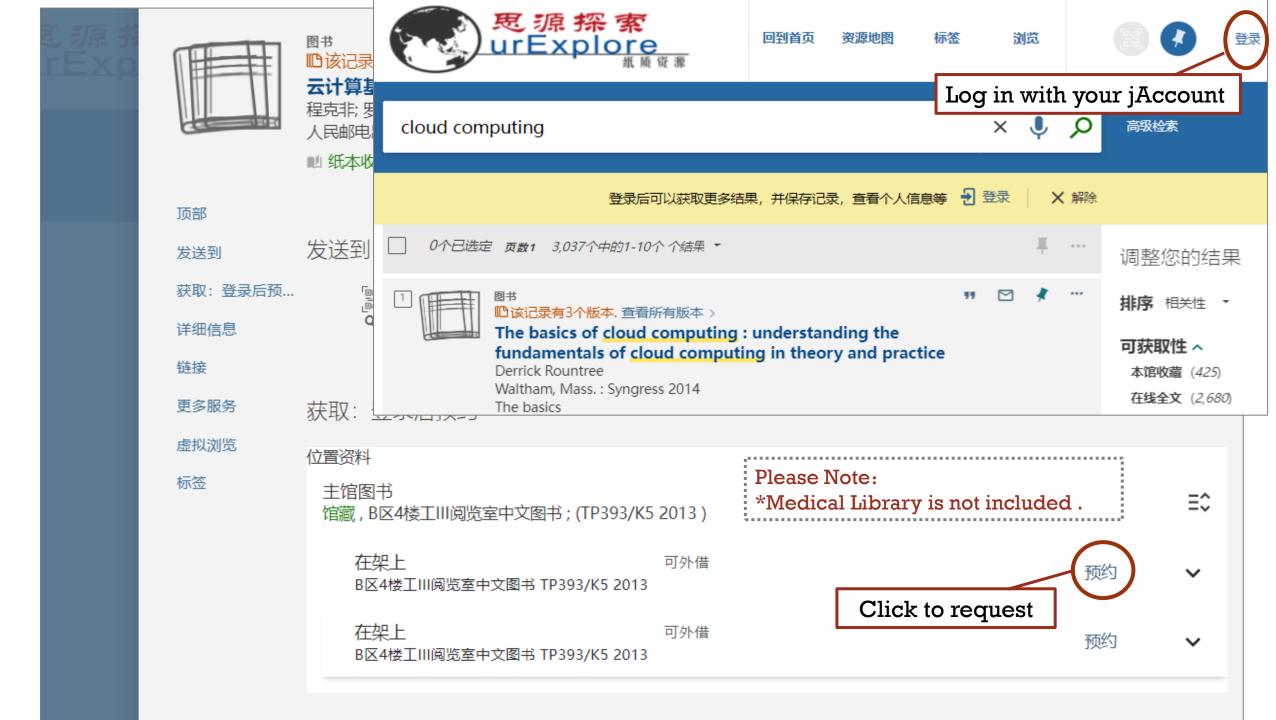

## CHECK OUT - REQUEST

Step 1.
Search the book in the library website.

Submit a request and choose the pickup location (logging in with jAccount).

Step 3.

Receive a text/email as the book arrives.

Step 4.
Pick up the book and check it out.