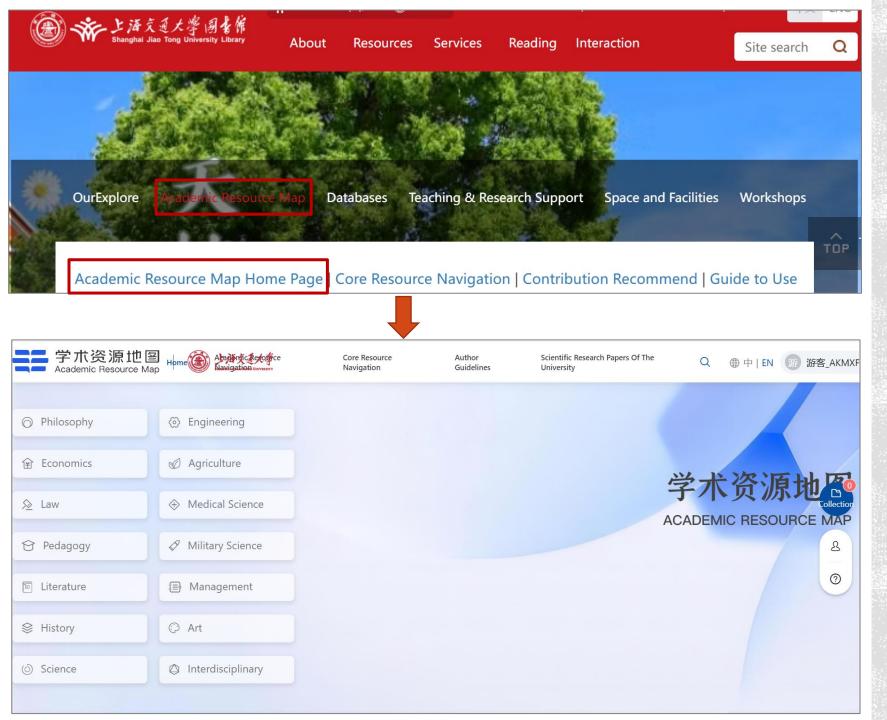

## ACADEMIC RESOURCE MAP (ARM)

http://www.arm.lib.sjtu.edu.cn

- A multi-dimensional subject resource platform based on subject clustering
- Includes journals, books, thesis & dissertations, and conference papers
- Could access full-text resources subscribed by SJTU conveniently