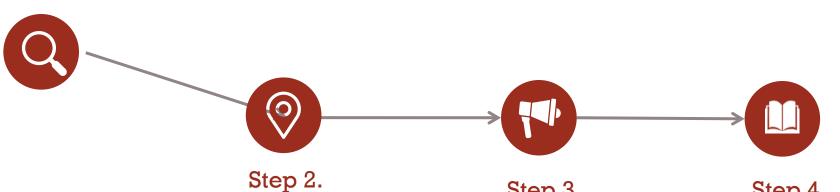

## CHECK OUT - REQUEST

Step 1.
Search the book in the library website.

Submit a request and choose the pickup location (logging in with jAccount).

Step 3.

Receive a text/email as the book arrives.

Step 4.
Pick up the book and check it out.