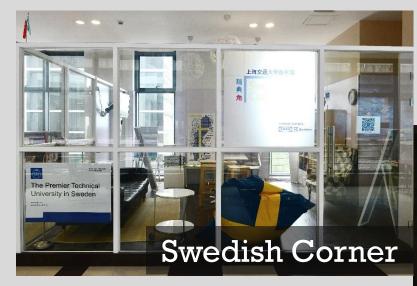

#### CULTURAL CORNERS

#### CULTURAL CORNERS

French Corner

**Hours:** Free to use. Walk in and enjoy.