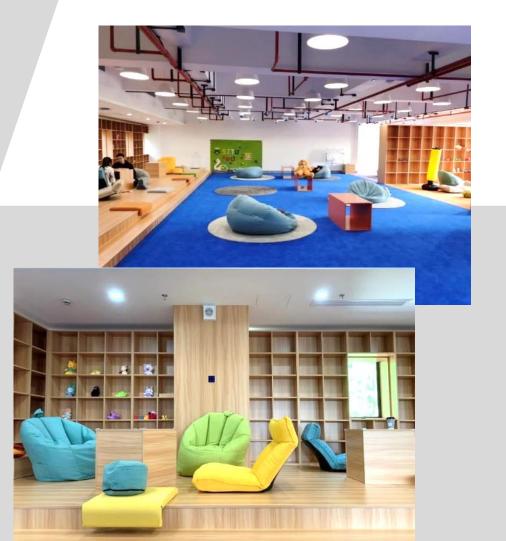

0, 1 hour in advance

**Duration:** 1 to 4 hours

To reserve: Library website > Space & Facilities

(except holidays)

Students: ≥ 3 individuals



Library Orientation

2024/8/21

#### EXHIBITION SPACE









Pao Yue-Kong Library

#### EXHIBITION SPACE





- The Nobel Prize medal
- **90,000** + pieces manuscripts, letters & photos of T. D. LEE
- 320,000 visitors from 20 countries
- Make an **appointment** at http://lzd-order.lib.sjtu.edu.cn/



Tsung-Dao (T. D.) Lee Library

#### MAKER SPACE











#### Pao Yue-Kong Library



2024/8/2

**Library Orientation** 

#### CULTURAL CORNERS





#### **Activities:**

Seminars, teaching, training & community activities





#### CULTURAL CORNERS



French Corner





**Hours:** Free to use. Walk in and enjoy.



#### LEISURE SPACE













Pao Yue-Kong Library

### COFFEE & LOUNGE





LibCafe (Main Library)





#### CONVENIENCE





Self-help printing & copying

#### dissertation online printing

https://my.sjtu.edu.cn/ui/task/
→Library → Bachelor's Thesis
Printing





Main Library



## WELCOME TO SJTU LIBRARIES!