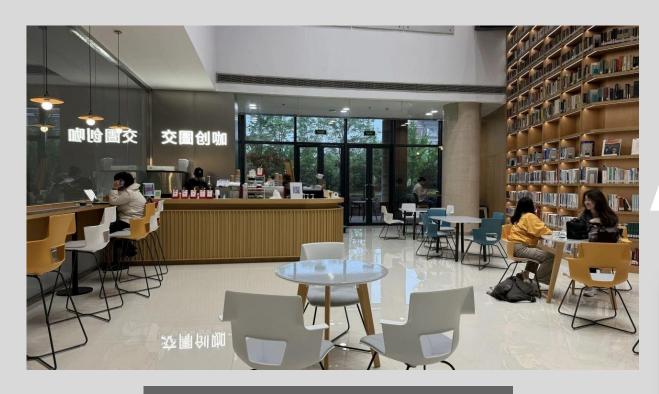

To reserve: Library website > Space & Facilities

(except holidays)

Students: ≥ 3 individuals



Library Orientation

2024/8/21

#### EXHIBITION SPACE









Pao Yue-Kong Library

#### EXHIBITION SPACE





- The Nobel Prize medal
- **90,000** + pieces manuscripts, letters & photos of T. D. LEE
- 320,000 visitors from 20 countries
- Make an **appointment** at http://lzd-order.lib.sjtu.edu.cn/



Tsung-Dao (T. D.) Lee Library

#### MAKER SPACE











#### Pao Yue-Kong Library



2024/8/2

**Library Orientation** 

#### CULTURAL CORNERS





#### **Activities:**

Seminars, teaching, training & community activities





#### CULTURAL CORNERS



French Corner





**Hours:** Free to use. Walk in and enjoy.



#### LEISURE SPACE













Pao Yue-Kong Library

### COFFEE & LOUNGE





LibCafe (Main Library)





#### CONVENIENCE





Self-help printing & copying

#### dissertation online printing

https://my.sjtu.edu.cn/ui/task/
→Library → Bachelor's Thesis
Printing





Main Library



## WELCOME TO SJTU LIBRARIES!