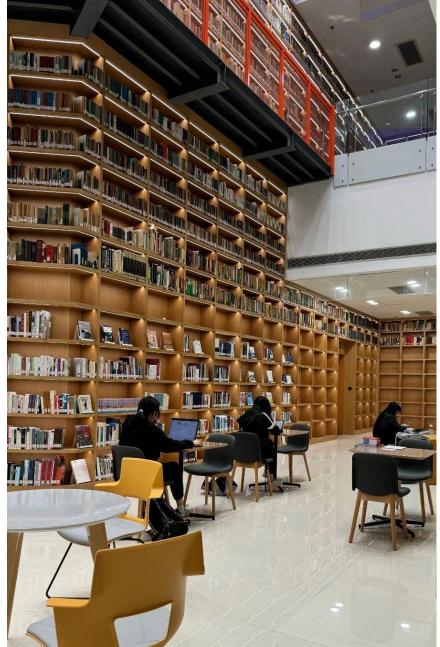

### LEARNING SPACE

Pao Yue-Kong Library

/8/21

#### GROUP STUDY ROOMS

LIBRARY SPACE VENUE RESERVATION SYSTEM

>>START ONLINE APPOINTMENT

\*This page is Google/ Microsoft Edge translated.

**SJTU Micro-course** for more details

How to Reserve a Group Study Room in SJTU Libraries?