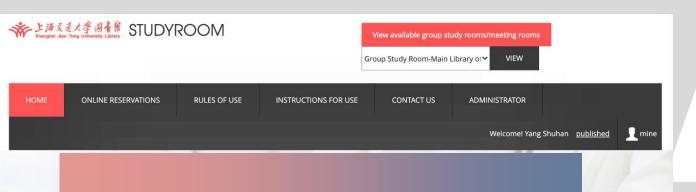

#### GROUP STUDY ROOMS

LIBRARY SPACE VENUE RESERVATION SYSTEM

>>START ONLINE APPOINTMENT

\*This page is Google/ Microsoft Edge translated.

**SJTU Micro-course** for more details

How to Reserve a Group Study Room in SJTU Libraries?

http://weike.lib.sjtu.edu.cn/sywk/smc47.asp

Hours: Mon to Sun 8:00-22:30, 1 hour in advance

**Duration:** 1 to 4 hours

To reserve: Library website > Space & Facilities

(except holidays)

Students: ≥ 3 individuals