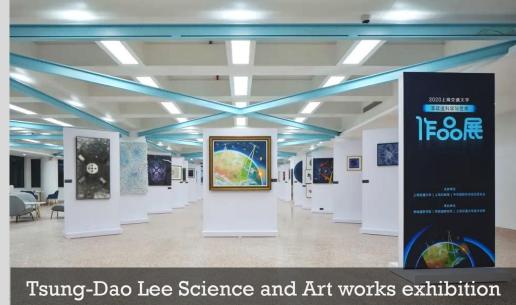

#### EXHIBITION SPACE

Pao Yue-Kong Library

#### EXHIBITION SPACE

- The Nobel Prize medal
- **90,000** + pieces manuscripts, letters & photos of T. D. LEE
- 320,000 visitors from 20 countries
- Make an **appointment** at http://lzd-order.lib.sjtu.edu.cn/

Tsung-Dao (T. D.) Lee Library