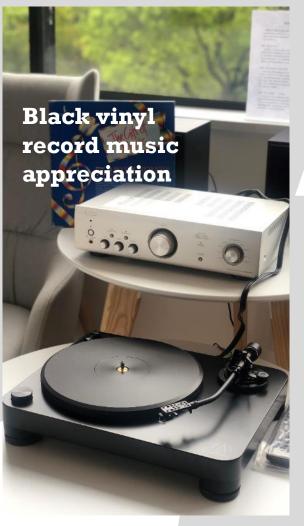

MS





LIBRARY SPACE VENUE RESERVATION SYSTEM

>>START ONLINE APPOINTMENT

\*This page is Google/ Microsoft Edge translated.

**SJTU Micro-course** for more details

How to Reserve a Group Study Room in SJTU Libraries?

http://weike.lib.sjtu.edu.cn/sywk/smc47.asp

Hours: Mon to Sun 8:00-22:30, 1 hour in advance

**Duration:** 1 to 4 hours

To reserve: Library website > Space & Facilities

(except holidays)

Students: ≥ 3 individuals



Library Orientation

2024/8/21

#### EXHIBITION SPACE









Pao Yue-Kong Library

#### EXHIBITION SPACE





- The Nobel Prize medal
- **90,000** + pieces manuscripts, letters & photos of T. D. LEE
- 320,000 visitors from 20 countries
- Make an **appointment** at http://lzd-order.lib.sjtu.edu.cn/



Tsung-Dao (T. D.) Lee Library

#### MAKER SPACE











#### Pao Yue-Kong Library



2024/8/2

**Library Orientation** 

#### CULTURAL CORNERS





#### **Activities:**

Seminars, teaching, training & community activities





#### CULTURAL CORNERS



French Corner





**Hours:** Free to use. Walk in and enjoy.



#### LEISURE SPACE













Pao Yue-Kong Library

### COFFEE & LOUNGE





LibCafe (Main Library)





#### CONVENIENCE





Self-help printing & copying

#### dissertation online printing

https://my.sjtu.edu.cn/ui/task/
→Library → Bachelor's Thesis
Printing





Main Library



## WELCOME TO SJTU LIBRARIES!