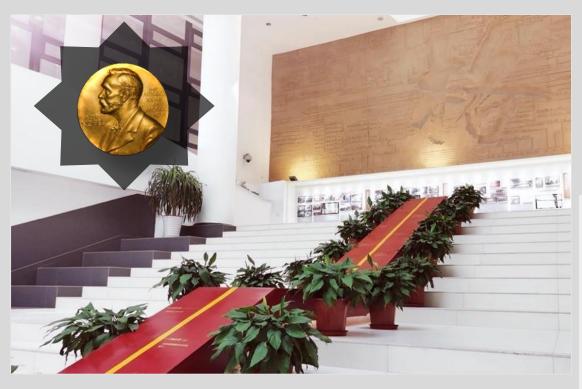

#### EXHIBITION SPACE

Pao Yue-Kong Library

#### EXHIBITION SPACE

- The Nobel Prize medal
- **90,000** + pieces manuscripts, letters & photos of T. D. LEE
- 320,000 visitors from 20 countries
- Make an **appointment** at http://lzd-order.lib.sjtu.edu.cn/

Tsung-Dao (T. D.) Lee Library