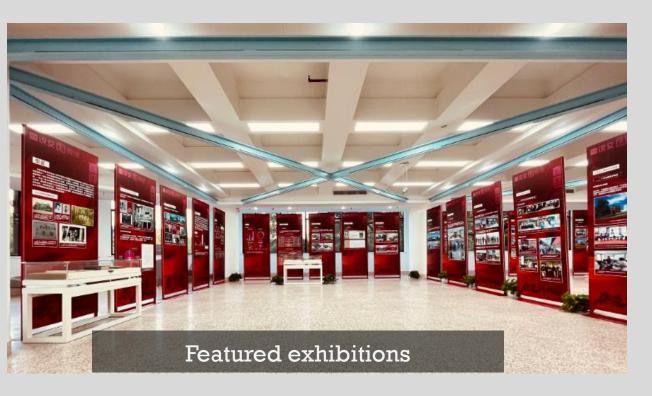

#### EXHIBITION SPACE

Pao Yue-Kong Library

#### EXHIBITION SPACE

- The Nobel Prize medal
- **90,000** + pieces manuscripts, letters & photos of T. D. LEE
- 320,000 visitors from 20 countries
- Make an **appointment** at http://lzd-order.lib.sjtu.edu.cn/

Tsung-Dao (T. D.) Lee Library