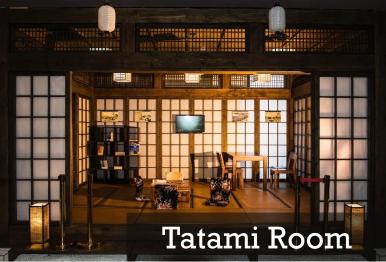

#### CULTURAL CORNERS

#### CULTURAL CORNERS

French Corner

**Hours:** Free to use. Walk in and enjoy.