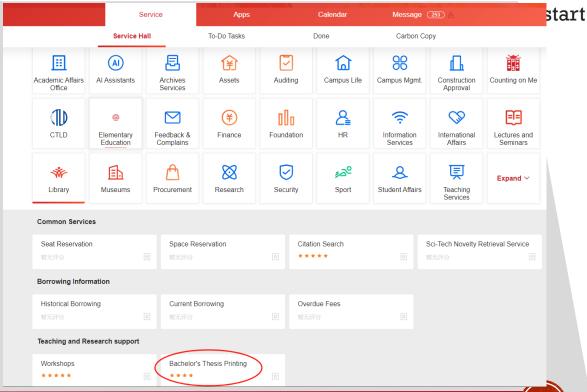

#### dissertation online printing

https://my.sjtu.edu.cn/ui/task/
→Library → Bachelor's Thesis
Printing

Main Library