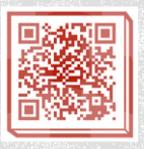

## EXTENDED HOURS

Final exam weeks:

Mon to Sun: 7:30-23:30

During vacations:

To be announced

Scan the QR code for an appointment due to the prevention and control of epidemic.