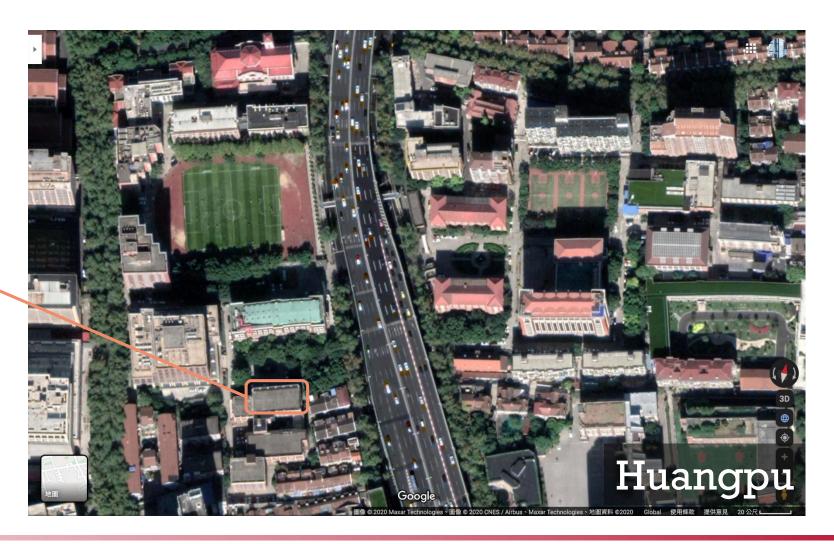

# 1. Basics







#### BRANCH LIBRARIES





Main Library

[Minhang]



Pao Yue-Kong Library [Minhang]



T. D. LEE Library [Minhang]



New Upper Hall

[Xuhui]



Medical Library
[Huangpu]

- Sciences
- Engineering
- Biology
- Medicine
- Agriculture

- Humanities
- SocialSciences

- Physics
- Astronomy
- Economics
- Management
- Social
  Sciences

Medicine

#### LOCATION













### LOCATION







#### LOCATION







#### HOURS (DURING COVID-19 EPIDEMIC)



**Main Library** 8:00-22:00



Pao Yue-Kong Library 8:00-22:00



**T.D.LEE Library** 8:00-22:00



**New Upper Hall** 8:00-22:00

## EXTENDED HOURS

Final exam weeks:

Mon to Sun: 7:30-23:30

During vacations:

To be announced



Scan the QR code for an appointment due to the prevention and control of epidemic.