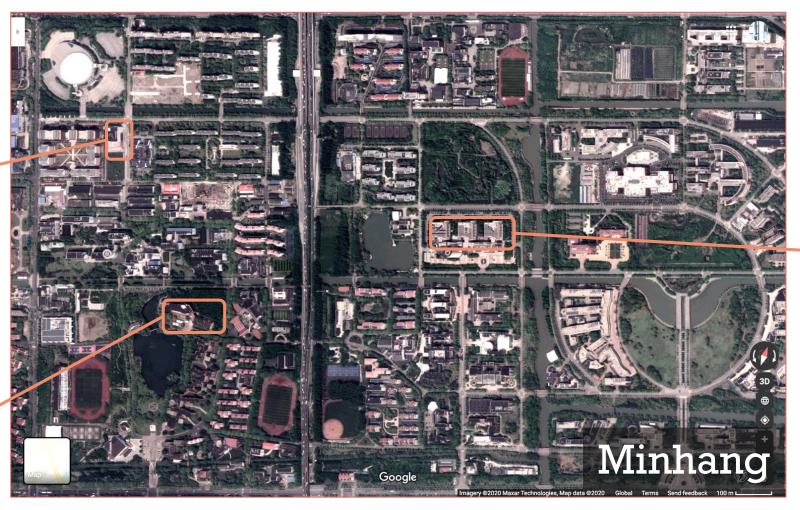

#### BRANCH LIBRARIES

Main Library

[Minhang]

Pao Yue-Kong Library [Minhang]

T. D. LEE Library [Minhang]

New Upper Hall

[Xuhui]

Medical Library
[Huangpu]